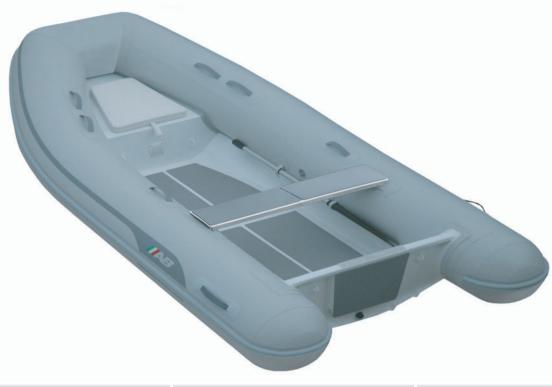

## **Aluminum Tenders**

| Overal Length | : 12'/ 3.66m   | Number of Chambers : 3             | Maximum HP : 30hp / 22.4kw  |
|---------------|----------------|------------------------------------|-----------------------------|
| Overal Beam   | : 6′1″/ 1.85m  | Person Capacity : 6                | Shaft Length : 20" / 50.8cm |
| Inside Length | : 8'10"/ 2.70m | Weight : 198lb / 90kg              | RDC Design Category : C     |
| Inside Beam   | : 2'11"/ 0.89m | Weight with Bow Locker: 213lb/97kg |                             |
| Tube Diameter | : 18"/ 0.46m   | Recommended HP : 25hp /18.7kw      |                             |

- Deep "V" Marine Grade Aluminum Hull
- Stringer System Welded Under Aluminum Deck
- Heavy Duty Transom Knee Non Skid Rubber Floor Panels
- Plastic External Transom Plate
- Aluminum Internal Transom Plate
- Aluminum Bow Eye
- 3-4 Aluminum Davit Lifting Points
- Aluminum Transom Tie Down & Towing Rings
- Aluminum Bow Tie Down & Towing Rings

- Deck Drain with Plug
  Orca(CSM) Five Layer Coated Fabric
  Raised Single Solid Rub Rail
  Push Push Plastic Non-Corrosive 2 Stage Inflation Valves
  Maintenance Kit
- 1 Front & 2 Side Orca(CSM) Fabric Handles on Tubes
- 2 Inside Bow Sets of Double Orca(CSM) Fabric Handles on Tubes
- 2 Inside Stern Single Orca (CSM) Fabric Handles on Tubes
- Removable Stern Seat
- Paddles with Aluminum Shaft