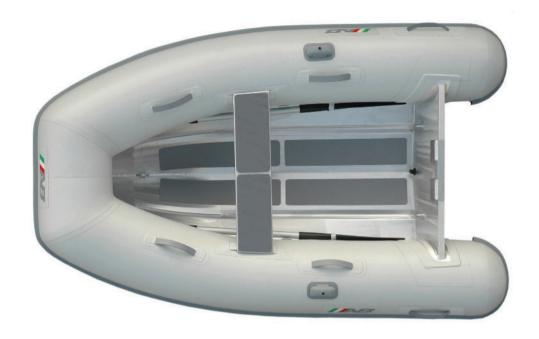

## Ultra Light Aluminum Tenders

**Overal Length** : 7'10"/2.39m Number of Chambers : 2 Shaft Length : 15" / 38.1cm **Person Capacity Overal Beam** : 4'11"/ 1.50m RDC Design Category : C Inside Length Weight : 66lb / 30kg : 5'5"/ 1.65m Recommended HP Inside Beam : 2'2"/ 0.66m : 3hp / 2.2kw **Tube Diameter** : 16"/ 0.41m Maximum HP : 4hp / 2.9kw

O S жш

SП

∙ ⊿ д ш Ош

- Shallow "V" Marine Grade Aluminum Hull
- Non-Skid Rubber Floor Panels
- Plastic External Transom Plate
- Aluminum Internal Transom Plate With Security Lip
- Aluminum Bow Eye
  3 Aluminum Davit Lifting Points
  Aluminum Bow Towing Rings
  Deck Drain With Plug

- Orca (CSM) Five Layer Coated Fabric
- Raised Single Rub Rail
- Push Push Plastic Non-Corrosive 2 Stage Inflation Valves
- 1 Front & 2 Side Orca (CSM) Fabric Handles on Tubes
- 2 Inside Bow Single Orca (CSM) Fabric Handles on Tubes
  2 Inside Stern Single Orca (CSM) Fabric Handles on Tubes
  2 Inside Stern Single Orca (CSM) Fabric Handles on Tubes
  3 Layer Reinforced Seams
  Removable Rowing Seat
- Oarlock Bases
- Telescopic Oars with Aluminum Shaft
- Paddle Holders
- Maintenance Kit