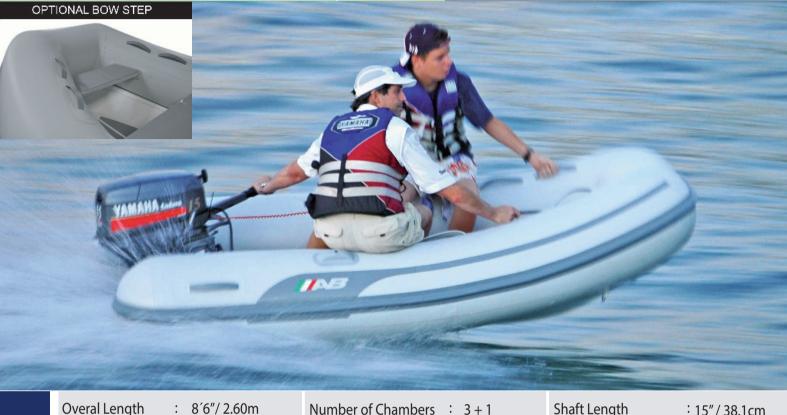

## Lightweight Fiberglass Tender

**Overal Beam** 

: 8'6"/ 2.60m

Number of Chambers : 3 + 1

Shaft Length : 15" / 38.1cm

: 5'6"/ 1.68m

**Person Capacity** : 4 RDC Design Category : C

Inside Length

: 5′10″/ 1.79m

Weight

: 95lb / 43kg

Inside Beam

: 2'4"/ 0.72m

Recommended HP : 8hp / 6kw

Tube Diameter

: 16"/ 0.40m

Tube Chaps

- Boat Cover
- Chock Set
- Bow Step with Fold Down Stainless Steel Cleat

Lateral Fold Down Stainless Steel Cleat