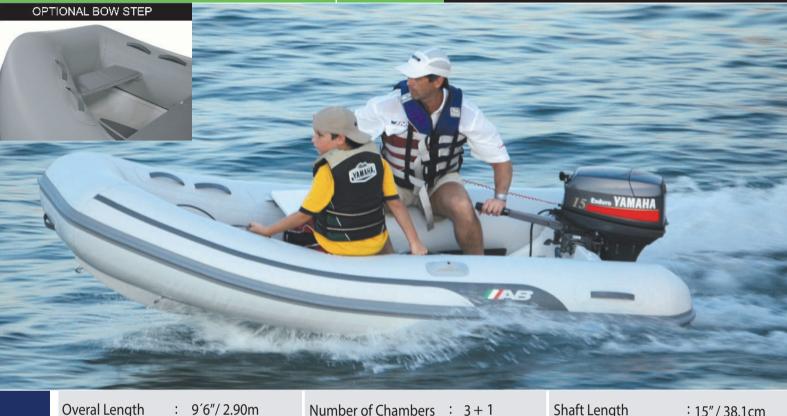

## Lightweight Fiberglass Tender

**Overal Beam** 

Inside Length

: 9'6"/ 2.90m

Number of Chambers : 3 + 1

Shaft Length : 15" / 38.1cm

: 5'7"/1.72m

**Person Capacity** : 4 RDC Design Category : C

Inside Beam : 2'8"/ 0.81m

: 6'9"/ 2.06m

Recommended HP

: 106lb / 48kg : 9.9hp / 7.4kw

**Tube Diameter** : 17"/ 0.43m

Maximum HP

Weight

: 15hp / 11.2kw

- Tube Chaps
- Boat Cover
- Chock Set
- Bow Step with Fold Down Stainless Steel Cleat

- Lateral Fold Down Stainless Steel Cleat
- Removable Stern Seat