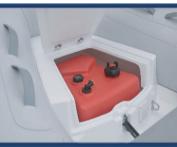

- Portable 6 gal Fuel Tank Installed in Bow Locker with Fittings
- Bow Hatch Cushion
- Tube Chaps
- Boat Cover
- Chock Set

- Bow Step with Fold Down Stainless Steel Cleat
- Lateral Fold Down Stainless Steel Cleat
- Removable Stern Seat
- Bimini Top