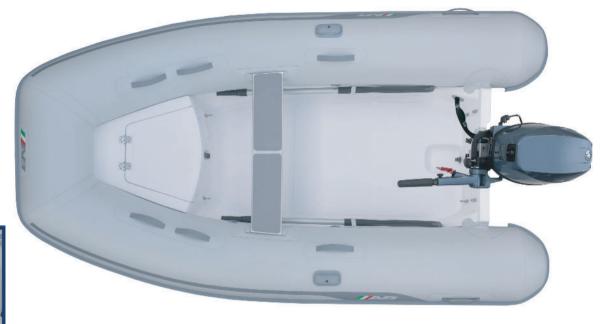

## Open FiberglassTenders

| Overal Length | : 9′6″/ 2.90m | Number of Chambers | : 3+1           | Shaft Length : 15"/3    | 88.1cm |
|---------------|---------------|--------------------|-----------------|-------------------------|--------|
| Overal Beam   | : 5′7″/ 1.72m | Person Capacity    | : 4             | RDC Design Category : C |        |
| Inside Length | : 6′9″/ 2.06m | Weight             | : 143lb / 65kg  |                         |        |
| Inside Beam   | : 2′8″/ 0.81m | Recommended HP     | : 9.9hp / 7.4kw |                         |        |
| Tube Diameter | : 17"/ 0.43m  | Maximum HP         | : 15hp / 11.2kw |                         |        |

ж ш B A

 $\forall$ 

 $\vdash$   $\sqcup$ SH

 $\sim$ 

Δш 0 н

ے S

- Hand Laid Fiberglass Deep "V" Hull
- Stringer System Laminated into Hull Bow Locker/ Seat with Vent
- Bow Locker Storage to Fit a 6 Gal Portable Fuel Tank
- Diamond Shape Non Skid Deck

- Plastic External Transom Plate
  Aluminum Internal Transom Plate with Security Lip
  Orca (CSM) Five Layer Coated Fabric
  3 Push Push Plastic Non-Corrosive 2 Stage Inflation Valves
  Raised Single Solid Rub Rail
  Stainless Stag
- Stainless Steel Bow Eye

- 4 Stainless Steel Davit Lifting Points
   Stainless Steel Towing Rings & Tie Downs
   Deck Condensation Plug
- Deck Drain with Plug
- 1 Front & 2 Side Orca (CSM) Fabric Handles on Tubes
  2 Inside Bow Sets of 2 Orca (CSM) Fabric Handles on Tubes
  2 Inside Stern 1 Orca (CSM) Fabric Handles on Tubes
- 3 Layer Reinforced Seams Oarlock Bases

- Telescopic Oars with Aluminum Shaft
   Paddle Holders
   Removable Rowing Seat

- Hand Pump
- Owner's Manual
- Additional Air Retaining Chamber Under the Floor Hidden Channel for Fuel Fittings with SS Starburst