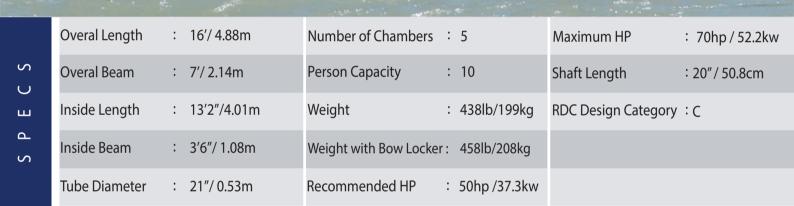

## **Professional Aluminum** Boats

A 16

- Deep "V" Marine Grade Aluminum Hull
- Stringer System Welded Under Aluminum Deck

ΩS പ ന

ЧĽ

 $\Box \supset$ 

zμ

⋖⋖