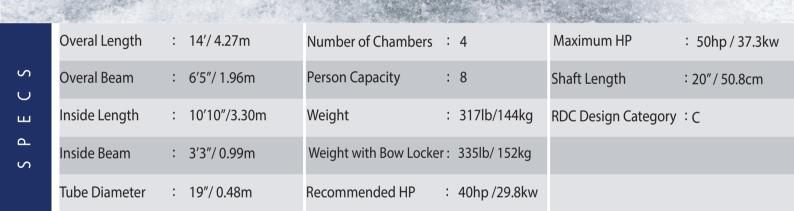

## Profile

## A 14-S SUPERLIGHT Professional Shallow Water

**Aluminum Boats** 



- Marine Grade Aluminum Hull Shallow Water Version Stringer System Welded Under Aluminum Deck

ΩS പ

A R

 $\Box \supset$ 

**∠**⊢

∢∢

μш

sμ

~ ш

Zĸ

റ

∡

ு ய

Оц

- Life Line Around Tube Non Skid(CSM) Coated Fabric on Tube's Surface
- Pressure Relief Valves
- Drain Scuppers

Tube Chaps

**Boat Cover** 

Chock Set

- Heavy Duty Transom Knee
- Non Skid Rubber Floor Panels
- Plastic External Transom Plate Aluminum Internal Transom Plate

- Aluminum Bow Eye
- 4 Aluminum Davit Lifting Points
- Aluminum Transom Tie Down & Towing Rings Aluminum Bow Tie Down & Towing Rings
- Deck Drain with Plug

Heavy Duty 1670 Decitex Orca(CSM) Five Layer Coated Fabric Double Solid Rub Rails 

Push Push Plastic Non-Corrosive 2 Stage Inflation Valves 1 Front & 4 Side Orca(CSM) Fabric Handles on Tubes

- Pa