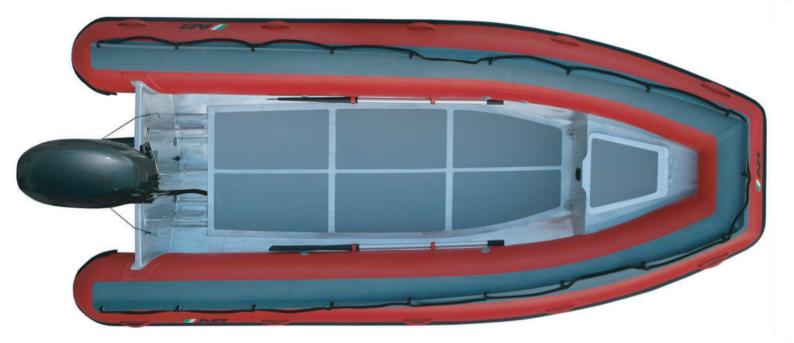

## A 16-S SUPERLIGHT Professional Shallow Water **Aluminum Boats**

|    | Overal Length | : | 16'/ 4.88m  | Number of Chambers     | : 5            | Maximum HP          | : 60hp/44.8kw |
|----|---------------|---|-------------|------------------------|----------------|---------------------|---------------|
| S  | Overal Beam   | : | 7′/ 2.14m   | Person Capacity        | : 10           | Shaft Length        | :20″/50.8cm   |
| ш  | Inside Length | : | 13'2"/4.01m | Weight                 | : 480lb/218kg  | RDC Design Category | : С           |
| SP | Inside Beam   | : | 3′6″/ 1.08m | Weight with Bow Locker | : 500lb/ 227kg |                     |               |
|    | Tube Diameter | : | 21″/ 0.53m  | Recommended HP         | : 50hp /37.3kw |                     |               |

- Marine Grade Aluminum Hull Shallow Water Version
- Stringer System Welded Under Aluminum Deck
- Life Line Around Tube Non Skid(CSM) Coated Fabric on Tube's Surface
- Pressure Relief Valves
- Drain Scuppers