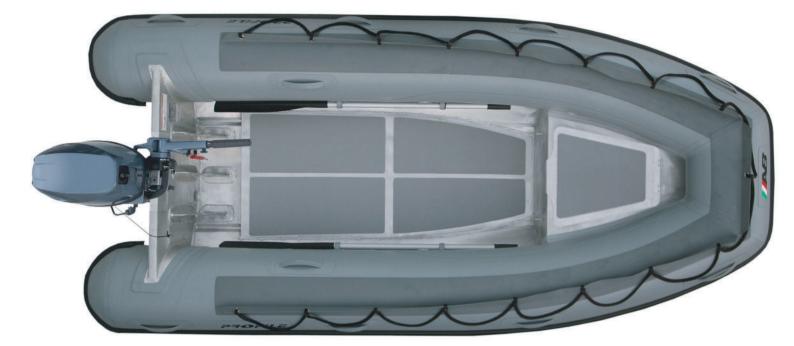

## Profile

## A 11-S SUPERLIGHT Professional Shallow Water **Aluminum Boats**

|           | Overal Length | : | 11′6″/ 3.50m | Number of Chambers       | : 3             | Maximum HP          | : 30hp / 22.4kw |
|-----------|---------------|---|--------------|--------------------------|-----------------|---------------------|-----------------|
| S P E C S | Overal Beam   | : | 5′7″/ 1.70m  | Person Capacity          | : 6             | Shaft Length        | :15″/38.1cm     |
|           | Inside Length | : | 8'6"/ 2.60m  | Weight                   | : 227lb / 103kg | RDC Design Category | : С             |
|           | Inside Beam   | : | 2′8″/ 0.81m  | Weight with Bow Locker : | 242lb/ 110kg    |                     |                 |
|           | Tube Diameter | : | 17"/ 0.43m   | Recommended HP           | : 20hp /14.9kw  |                     |                 |