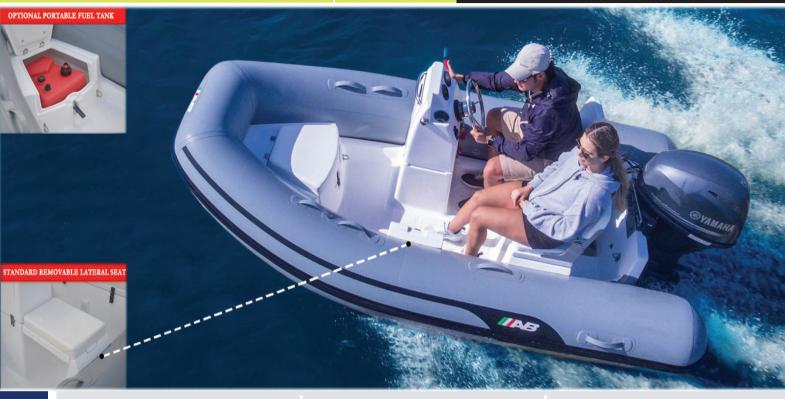

 $\nabla$ 出足 K W Q D  $Z \vdash$ AA LШ  $\infty$   $\Box$ 

S

(II)

S

- Removable Lateral Seat
  Bow Locker Storage to Fit a 6 Gal. Portable Fuel Tank
  Foldable Console
  Hand Laid Fiberglass Deep "V" Hull
  Stringer System Laminated into Hull
  Diamond Shape Non-skid Deck
  Plastic External Transom Plate
  Aluminum Internal Transom Plate
  1 Front & 2Side Orca (CSM) Fabric Handles on Tubes
  1 Port Inside Transom Orca (CSM) Fabric Handles on Tubes
  2 Inside Bow Sets of Double Orca (CSM) Fabric Handles on Tubes
  Raised Single Solid Rub Rail
  Push Push Plastic Non-Corrosive 2 Stage Inflation Valves
  Orca (CSM) Five Layer Coated Fabric
  Hand Pump

: 20"/ 50.8cm

 $\mathbb{Z} \simeq$ БΕ ОН

- Portable 6 Gal. Fuel Tank Installed in Bow Locker with Fittings
- Stainless Steel Light Arch
- Bimini Top with Stainless Steel Tubing
- Chock Set
- Boat Cover
- Console Cover
- Lifting Harness