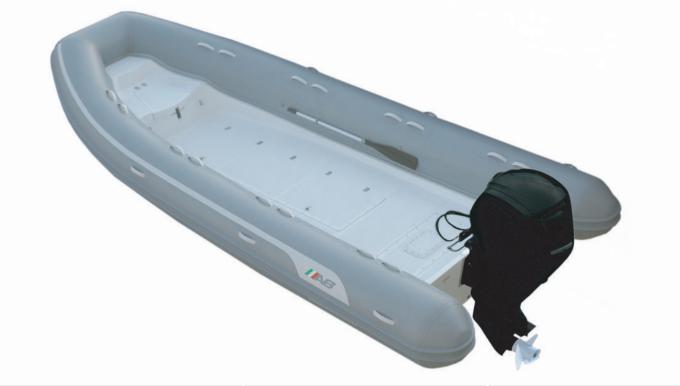

## 19VS

## **Open FiberglassTenders**

|           | Overal Length | : | 19′/ 5.79m   | Number of Chambers | : | 5               | Shaft Length        | :25″/63.5cm |
|-----------|---------------|---|--------------|--------------------|---|-----------------|---------------------|-------------|
| S P E C S | Overal Beam   | : | 8´4"/ 2.53m  | Person Capacity    | : | 15              | RDC Design Category | : C         |
|           | Inside Length | : | 15´2″/ 4.62m | Weight             | : | 1157lb / 526kg  |                     |             |
|           | Inside Beam   | : | 4´1"/ 1.25m  | Recommended HP     | : | 115hp / 85.8kw  |                     |             |
|           | Tube Diameter | : | 22"/ 0.56m   | Maximum HP         | : | 150hp / 111.9kw |                     |             |